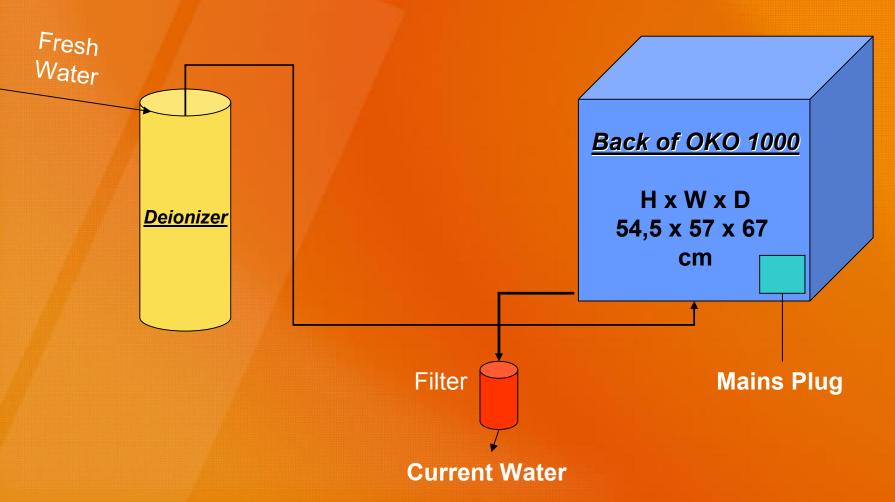

#### Water Supply:

Connect up according to the connection diagram slide 2. The water pressure should be at least 2 bar and not more than 8 bar. The machine must NOT be connected to a no-pressure water heater.

#### Drain:

Connect up according to the connection diagram slide 2. The local waste water regulations have to be observed! Filter and end of hose please do not fit higher than the bottom level of the machine.

#### Elect. Connection:

The washing machine must only be connect to a 220V – 230V AC supply though a correctly installed mains socket.