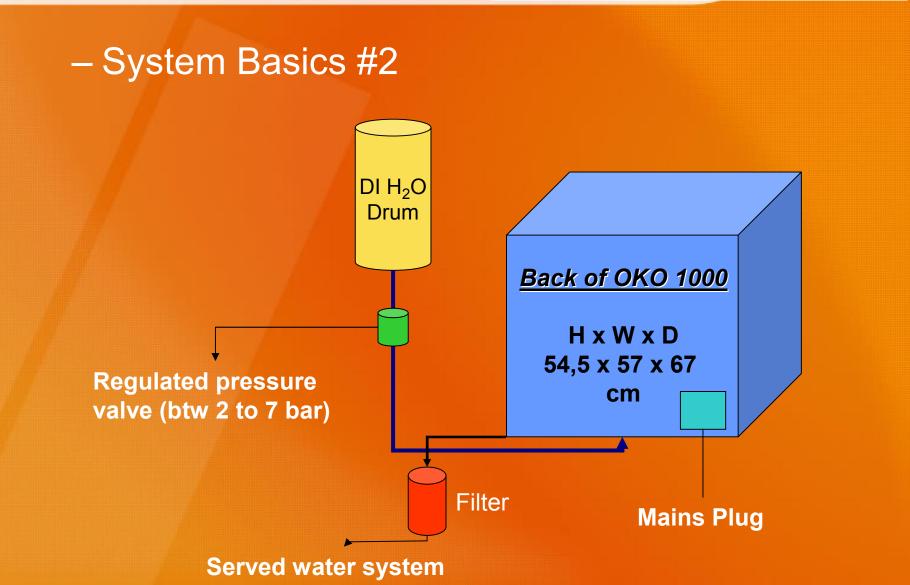

### – System Basics #1

#### Water Supply:

Connect up according to the connection diagram slide 2. The water pressure should be at least 2 bar and not more than 8 bar. The machine must NOT be connected to a no-pressure water heater.

#### Drain:

Connect up according to the connection diagram slide 2. The local waste water regulations have to be observed! Filter and end of hose please do not fit higher than the bottom level of the machine.

#### Elect. Connection:

The washing machine must only be connect to a 220V – 230V AC supply though a correctly installed mains socket.