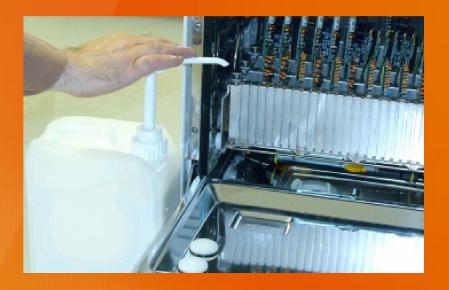

# Starting-Up

Liquids components are as well as shown at the picture indicated before start of cleaning process or after invitation of the equipment directly in the internal space.