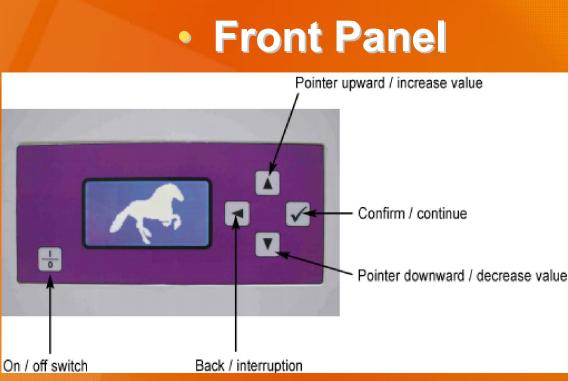

# **Operating Control**

Four programs are setted (can be altered if required:

- 1) For cleaning PCB-boards generally, also to eliminate "No-Clean" flux with drying afterwards.
- 2) For cleaning PCB-boards with only colophony flux and drying afterwards.
- 3) For cleaning hardly dirty laundry, f.e decrease and dedusty and afterwards drying.
- 4) Only drying.