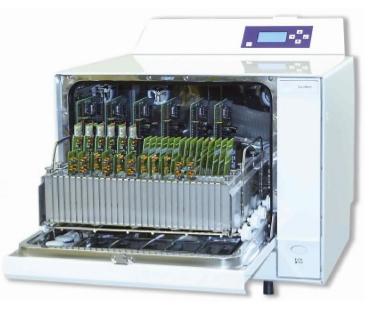

# Starting-Up

Liquids components are as well as shown at the picture indicated before start of cleaning process or after invitation of the equipment directly in the internal space.